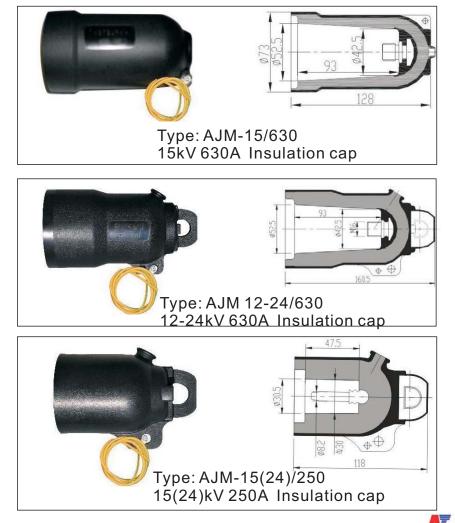

## 630A/250A Insulation cap

- 1. 630A/250A Insulation cap provide insulating protection for energized bushing.
- 2.It also provides dustproof and moisture proof protection for nonenergized bushing.
- 3.Apply to bushing and multi-junction.
- 4.If there is spare outterminator of multijunction, insulation cap must be sealed.