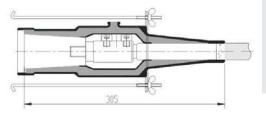

## 12-24kV 630A Straight connector

- 1. Straight connector is suitable for cable branch box, ring main unit and pad-mound transformer etc..
- 2. The rated current is 630A and rated voltage is 15kV.
- 3. Apply to 8.7/15kV , 12/20kV XLPE cable.
- 4. The conductor cross section is  $35\mathchar`-300\mbox{mm}$  .

## Characteristics

- 1. Made of special three layer rubber.
- 2. Strong tracking resistance and corrosion proof, excellent electric performance and easy for installation.
- 3. It is international advanced and fully screened product.